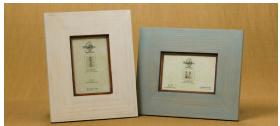

#### WASHED WOOD FRAMES

#### RETURN TO START

Rich Brown Border Frame

June 2007 – 2009 26406 Blue w/ Brown Border Frame June 2007 – 2009

26404

Blue w/ White Border Frame

June 2007 – 2009 26405 Blue-gray Border Frame

June 2007 – 2009 26403