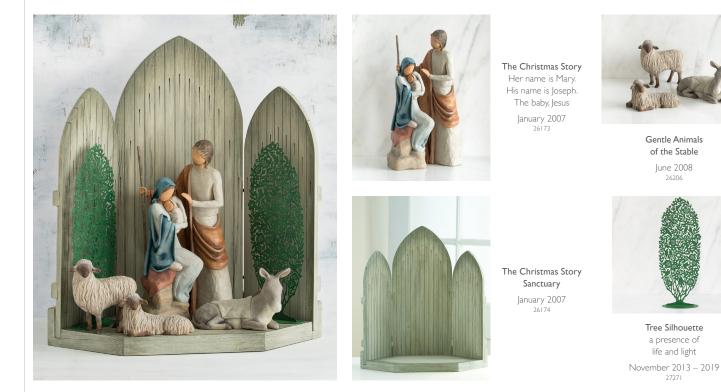

#### THE CHRISTMAS STORY

#### THE HOLY FAMILY

The Holy Family A child is born June 2011 26290

Shelter for The Holy Family June 2012 27161

Sheltering Animals for The Holy Family Giving watch, warmth, protection June 2012 27160

Willow Tree My Willow Tree Catalog

## NATIVITY SETS

Nativity Behold the awe and wonder of the Christmas Story January 2000 26005

The Three Wisemen They followed a star and found the Light of the World June 2000 26027

Little Shepherdess Behold, a little love on earth January 2012 26442

Zampognaro A shepherd's gift... a joyous melody... proclaiming the news! November 2012 27183

Ox and Goat Offering warmth and protection June 2007 26180

Peace on Earth An embrace of Peace June 2003 26104

Shepherd and Stable Animals Surrounding new life with love and warmth June 2003 26105

Nativity Table Runner November 2020 28038

Cypress Trees Rooted in the earth, reaching toward the sky June 2017 27598

Metal Star Backdrop January 2000 26007

Dance of Life Dancing...Twirling! The magical miracle of life November 2011 26462

Song of Joy Singing... Soaring! All in universal harmony November 2011

Angel Stand June 2003 26107

**Trees** January 2000 – 2002 26008

January 2000 – 2002 26006

Tree Silhouette

a presence of

life and light

November 2013 – 2019

Willow Tree My Willow Tree (atalog Sundadi